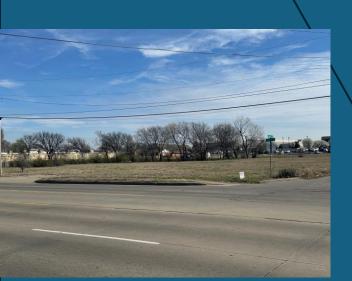

# LAND FOR SALE

9707 E 62<sup>ND</sup> ST. S

|   |                                            | 17 S     | 110                                                                   |                                                            |  |  |  |
|---|--------------------------------------------|----------|-----------------------------------------------------------------------|------------------------------------------------------------|--|--|--|
|   |                                            | PROPERTY |                                                                       |                                                            |  |  |  |
|   |                                            | FEATURE  | S                                                                     |                                                            |  |  |  |
|   | Pricing:                                   | \$850,00 | 0                                                                     |                                                            |  |  |  |
|   | Size:                                      | 2.21 Acr | es (                                                                  | 96,312 SF)                                                 |  |  |  |
|   | Dimensions:                                |          | Mingo 297 ft of frontage &<br>Depth is 339 ft on 62 <sup>nd</sup> St. |                                                            |  |  |  |
|   | Zoned:                                     | Comme    | Commercial                                                            |                                                            |  |  |  |
|   | Phase Reports:                             | 1 ESA    |                                                                       |                                                            |  |  |  |
|   |                                            | LOCATIO  |                                                                       |                                                            |  |  |  |
| • | 297 ft of frontage                         | /        | /•                                                                    | Strong demographics                                        |  |  |  |
| • | Direct access off Min                      | Mingo    |                                                                       | Area restaurants, retailers, and                           |  |  |  |
| • | Site can be divided fo<br>Commercial users | or two   |                                                                       | businesses                                                 |  |  |  |
| • | Optimum signage pla                        | icement  | •                                                                     | Quick and convenient<br>access to I-64                     |  |  |  |
| • | Utilities to site                          |          |                                                                       |                                                            |  |  |  |
| • | Student population a 6,000 within a 3-mile |          | •                                                                     | Minutes from<br>Woodland Hills Mall                        |  |  |  |
|   |                                            |          | •                                                                     | Zoned Commercial,<br>allowing multiple<br>commercial users |  |  |  |

### **REFERENCE IMAGES**