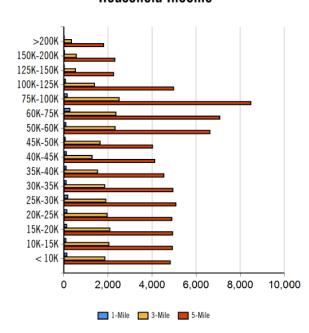

------------|-------------|--------------|---------|-------------|-----------|-------|
|        | Agriculture    | Mining | Construction | Manufacturing | Wholesale | Retail | Transportaion | Information | Professional | Utility | Hospitality | Pub-Admin | Other |
| 1-Mile | 10             | 7      | 138          | 296           | 50        | 213    | 150           | 134         | 190          | 442     | 363         | 28        | 124   |
| 3-Mile | 96             | 196    | 2,277        | 3,728         | 891       | 3,247  | 1,355         | 1,297       | 3,249        | 5,732   | 4,009       | 610       | 2,287 |
| 5-Mile | 206            | 913    | 5,776        | 10,509        | 3,135     | 9,917  | 4,543         | 3,428       | 9,499        | 17,835  | 9,897       | 1,979     | 7,111 |



| Radius | Median Household Income |  |  |
|--------|-------------------------|--|--|
| 1-Mile | \$48,505.00             |  |  |
| 3-Mile | \$49,268.02             |  |  |
| 5-Mile | \$52,221.99             |  |  |

| Radius | Average Household Income |
|--------|--------------------------|
| 1-Mile | \$56,385.80              |
| 3-Mile | \$58,325.19              |
| 5-Mile | \$61,324.84              |
|        |                          |

| Radius | Aggregate Household Income |
|--------|----------------------------|
| 1-Mile | \$101,349,025.88           |
| 3-Mile | \$1,360,447,805.90         |
| 5-Mile | \$4,426,153,618.22         |

#### Education

|                  | 1-Mile | 3-mile | 5-mile  |
|------------------|--------|--------|---------|
| Pop > 25         | 2,777  | 38,059 |