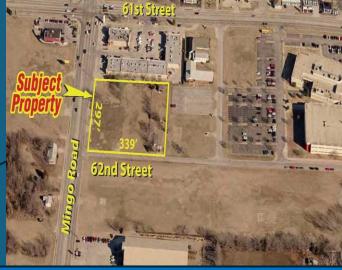

# LAND FOR SALE

9707 E 62<sup>ND</sup> ST. S

|   |                                            | 17 S     | 110                                                                   |                                                            |  |  |  |
|---|--------------------------------------------|----------|-----------------------------------------------------------------------|------------------------------------------------------------|--|--|--|
|   |                                            | PROPERTY |                                                                       |                                                            |  |  |  |
|   |                                            | FEATURE  | S                                                                     |                                                            |  |  |  |
|   | Pricing:                                   | \$850,00 | 0                                                                     |                                                            |  |  |  |
|   | Size:                                      | 2.21 Acr | es (                                                                  | 96,312 SF)                                                 |  |  |  |
|   | Dimensions:                                |          | Mingo 297 ft of frontage &<br>Depth is 339 ft on 62 <sup>nd</sup> St. |                                                            |  |  |  |
|   | Zoned:                                     | Comme    | Commercial                                                            |                                                            |  |  |  |
|   | Phase Reports:                             | 1 ESA    |                                                                       |                                                            |  |  |  |
|   |                                            | LOCATIO  |                                                                       |                                                            |  |  |  |
| • | 297 ft of frontage                         | /        | /•                                                                    | Strong demographics                                        |  |  |  |
| • | Direct access off Min                      | Mingo    |                                                                       | Area restaurants, retailers, and                           |  |  |  |
| • | Site can be divided fo<br>Commercial users | or two   |                                                                       | businesses                                                 |  |  |  |
| • | Optimum signage pla                        | icement  | •                                                                     | Quick and convenient<br>access to I-64                     |  |  |  |
| • | Utilities to site                          |          |                                                                       |                                                            |  |  |  |
| • | Student population a 6,000 within a 3-mile |          | •                                                                     | Minutes from<br>Woodland Hills Mall                        |  |  |  |
|   |                                            |          | •                                                                     | Zoned Commercial,<br>allowing multiple<br>commercial users |  |  |  |