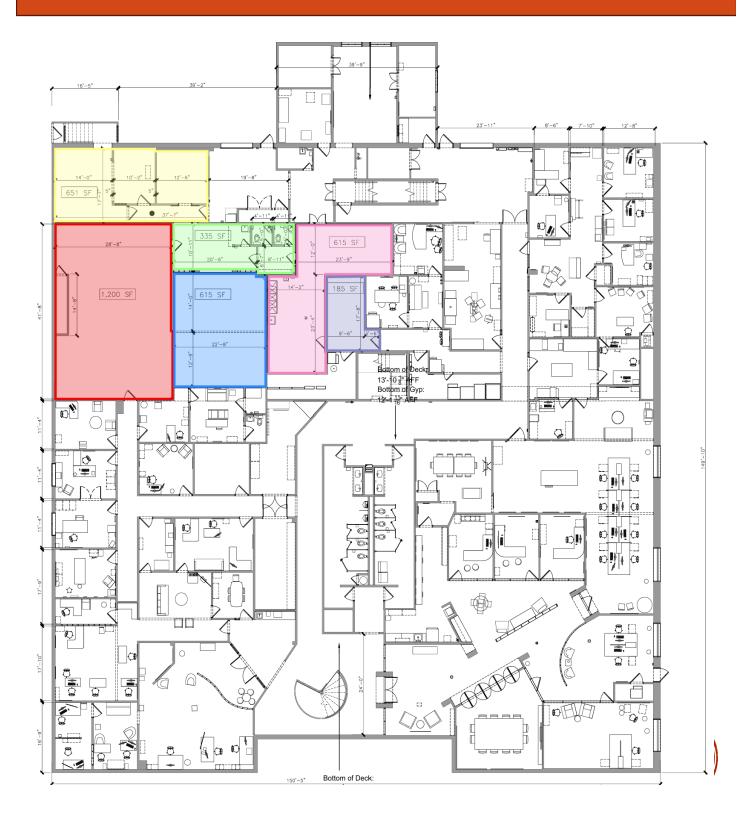

## Prime Midtown Tulsa Office Location For LEASE

3939 S. Harvard Ave. Full-Service Lease: \$16/SF



## About:

- Office
- Loft/Creative/Medical
- 3 Stories
- 54,744 Total SF
- Typical Floor Size 27,372 SF
- Multiple Tenancy
- Class B
- Zoned Commercial Heavy
- Built in 1977

FOR SCHEDULING A TOUR OR INQUIRIES, CONTACT: Amanda Duenner 918.740.1015 Ag@danielsgreer.com

## Amenities:

- •24 Hour Access
- Bus Line
- Conferencing Facility
- Property Manager on-site
- Signage
- Kitchen
- Storage Space
- Central Heating
- Air Conditioning
- Parking:
  - 192 Špaces (3.51 Spaces per 1,000 SF Leased)



## **Spaces Available**