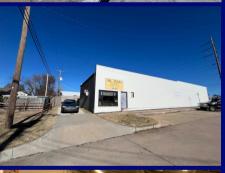

## **PROPERTY FEATURES:**

This building is located in Prime Midtown Tulsa. Building offers street parking on Harvard as well as 5 adjacent spaces. The building also features a newer roof and HVAC system, an existing incomeproducing tenant, and +/- 2,300 sqft of shell space ready for buildout.

- Zoned Commercial
- **⊘** 4,625 sqft