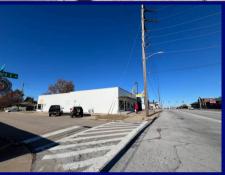

## **PROPERTY FEATURES:**

This building is located in Prime Midtown Tulsa. Building offers street parking on Harvard as well as 5 adjacent spaces. The building also features a newer roof and HVAC system, an existing incomeproducing tenant, and +/- 2,300 sqft of shell space ready for buildout.

- Zoned Commercial
- **⊘** 4,625 sqft