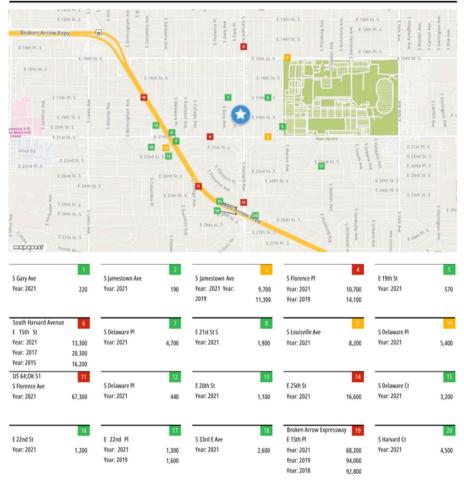

# LEASE TO PURCHASE OPTION AVAILABLE

1746 S. Harvard Ave, Tulsa OK 74112

# **ASKING PRICE:**

\$601,995.00

## **PROPERTY FEATURES:**

This building is located in Prime Midtown Tulsa. Building offers street parking on Harvard as well as 5 adjacent spaces. The building also features a newer roof and HVAC system, an existing incomeproducing tenant, and +/- 2,300 sqft of shell space ready for buildout.



- Zoned Commercial
- **⊘** 4,625 sqft





## **FLOORPLAN**



### TRAFFIC COUNTS

#### 1746 & 1748 S Harvard Ave

DANIELS GREER

Daniels Greer Properties

1202 East 33rd Street, Suite 300 Tulsa, OK 74114 | 918-230-6674

#### **Traffic Counts**



DANIELS GREER