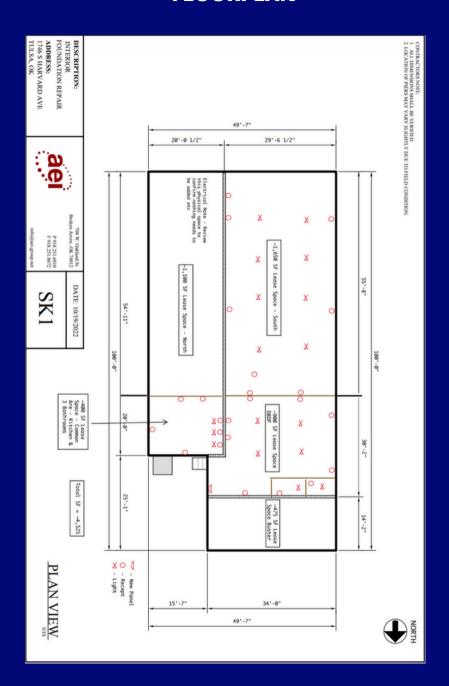

## **FLOORPLAN**

## **PROPERTY FEATURES:**

This building is located in Prime Midtown Tulsa. Building offers street parking on Harvard as well as 5 adjacent spaces. The building also features a newer roof and HVAC system, an existing incomeproducing tenant, and +/- 2,300 sqft of shell space ready for buildout.

- Zoned Commercial
- **⊘** 4,625 sqft